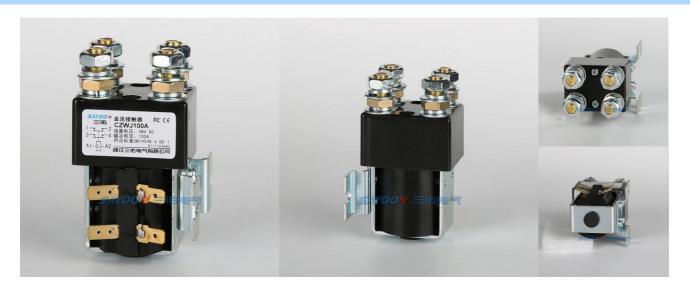

# DC Contactor

## CZWJ100A DC Contactor

## OTHER TECHNICAL PARAMETERS

| Contact material                   | Ag alloy              |
|------------------------------------|-----------------------|
| Load terminal type                 | M8 Screw              |
| Coil terminal type                 | 6.3mm spade terminals |
| Testing organization certification | CE,FCC                |