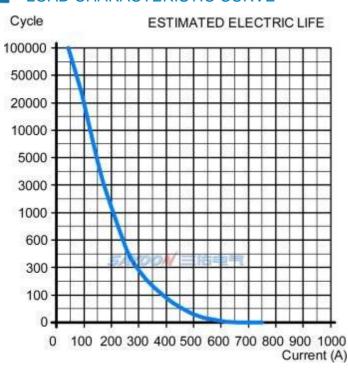

### LOAD CHARACTERISTIC CURVE

## TECHNICAL PARAMETERS

(Version 1.48)

| CZWJ100A                                           |
|----------------------------------------------------|
| 2 NO                                               |
| 6V,12V,24V,36V,48V,60V,72V,84V,120V,150V,220V etc. |
| ≤80V                                               |
| 100A                                               |
| ≯80mV                                              |
| ≯70%                                               |
| <b>≯35%,</b> ≮ <b>5%</b>                           |
| 0.8-1.2Us                                          |
| 40ms                                               |
| 12ms                                               |
| 10ms                                               |
| 3ms                                                |
| 20ΜΩ                                               |
| 50Hz/60Hz 1000VAC 1minute                          |
| 800A/5ms at 48V DC                                 |
| 14-23                                              |
| ≤80                                                |
| ≤65                                                |
| 20,000 times                                       |
| 300,000 times                                      |
| Continuous or Intermittent(default)                |
|                                                    |