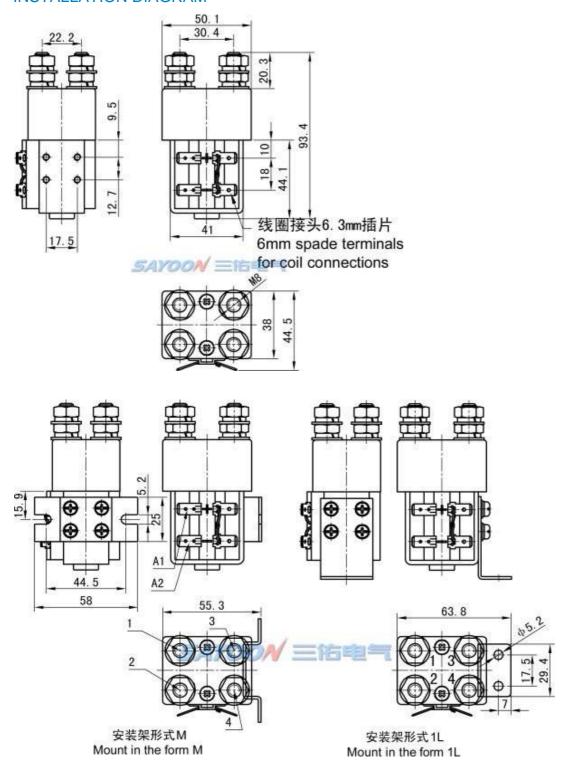

## INSTALLATION DIAGRAM

| CZWJ | <u>100A</u> | <u>-M</u> | <u>- D</u> | <u>/24V</u> |
|------|-------------|-----------|------------|-------------|
| 1    | 2           | 3         | 4          | 5           |

- 1 Product type
- 2 Rated current
- 3 Mounting bracket type: M Horizontal (default), 1L One vertical, 2L Two vertical, X Oblique, 2N Rear
- 4 Other function codes: I: With suppressor diode, R: With pre-charged resistance ,CO: Continuous , IN:
- 5 Coil rated voltage: 6V,12V,24V,36V,48V,60V,72V,84V,120V,150V,220V etc.